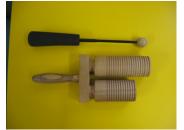

Other instruments the school use in the music education and performance programme; Soundbeam Midi-creator Electrical keyboard Piano's X 5 SAMBA percussion Classroom percussion instruments (tuned and unturned) Arrangement of African Djembe drums.