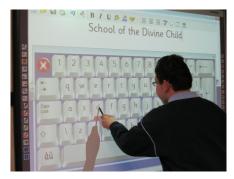

Information Technology and Assistive Technology (IT & AT) plays a major role in our school. Our students use IT as a tool to enhance their learning in as many areas of the curriculum as is feasible.

In recent years all our classrooms have been fully equipped with Interactive Whiteboards (IWB), laptops and desktops. Our Interactive Whiteboards are touch sensitive and some are height adjustable to cater for the wide range of disability within our school. The interactive whiteboard's have brought teaching and learning to the fingertips of our students.