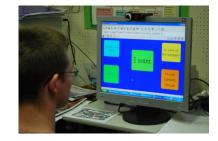

We continue to pilot Eagle Eye / Camera Mouse technology in collaboration with Boston College and Special Education support Services (SESS). Camera mouse technology is a programme that allows you to control the mouse pointer on a windows computer just by moving your head. The purpose of camera mouse technology is to help students/pupils with physical disability to access the computer and internet. At present a number of our students are successfully using this technology.