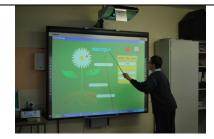

Information Technology and Assistive Technology (IT & AT) plays a major role in our school. Our students use IT as a tool to enhance their learning in as many areas of the curriculum as is feasible.

In recent years all our classrooms have been fully equipped with Interactive Whiteboards (IWB), laptops and desktops. Our Interactive Whiteboards are touch sensitive and some are height adjustable to cater for the wide range of disability within our school. The interactive whiteboard's have brought teaching and learning to the fingertips of our students.