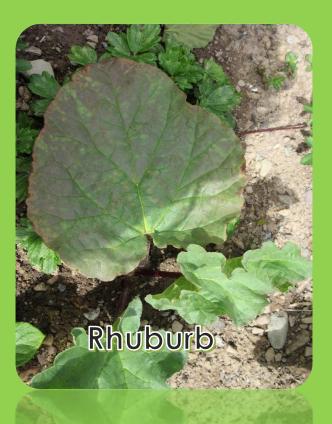

Senior.2 are working on a Mixed Garden space with lots of colour, students will also use their own art/craft work to enhance this garden space.

Home Economics group are being very practical with their Edible Garden raised beds. At the moment they have potatoes carrots, lettuce, strawberries, rhubarb, & a selection of herbs. They also have a compost bin and are in the process of installing two water butts as part of water conservation.