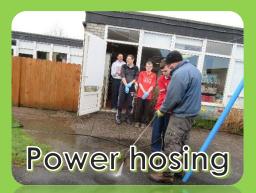

garden takes on a Spanish theme, using a wide range of colour, recycled materials and plenty of hard work.

Senior 1 students are developing their little Sensory Garden space, a place where you will experience all the senses.

Senior.2 are working on a Mixed Garden space with lots of colour, students will also use their own art/craft work to enhance this garden space.

Home Economics group are being very practical with their Edible Garden raised beds. At the moment they have potatoes carrots, lettuce, strawberries, rhubarb, & a selection of herbs. They also have a compost bin and are in the process of installing two water butts as part of water conservation.

The whole school is involved in the Gardening Project.

It is co-ordinated by Mary O'Hanlon.

## The big clean Up in November













### All hands on deck!!







#### Students are busy tidying up the gardens before mid-term













Students busy getting the sensory garden ready





# This is our vegetable patch











Some of the herbs which you will find in our sensory.

garden







Rosemary

### Some of the flowers in our mixed garden













Some of the stonecraft and other pieces of art work which make our garden a fun place to