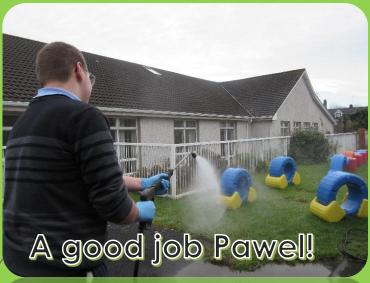

heir garden takes on a Spanish theme, using a wide range of colour, recycled materials and plenty of hard work.

Senior 1 students are developing their little Sensory Garden space, a place where you will experience all the senses.

Senior.2 are working on a Mixed Garden space with lots of colour, students will also use their own art/craft work to enhance this garden space.

Home Economics group are being very practical with their Edible Garden raised beds. At the moment they have potatoes carrots, lettuce, strawberries, rhubarb, & a selection of herbs. They also have a compost bin and are in the process of installing two water butts as part of water conservation.

The whole school is involved in the Gardening Project.

It is co-ordinated by Mary O'Hanlon.

## The big clean Up in November













### All hands on deck!!







#### Students are busy tidying up the gardens before mid-term













Students busy getting the sensory garden ready





# This is our vegetable patch











Some of the herbs which you will find in our sensory.

garden







Rosemary

### Some of the flowers in our mixed garden













Some of the stonecraft and other pieces of art work which make our garden a fun place to