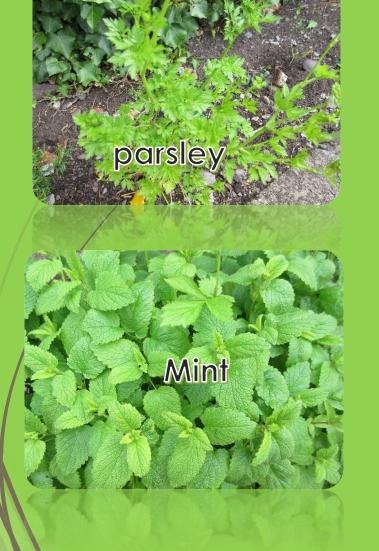

Senior.2 are working on a Mixed Garden space with lots of colour, students will also use their own art/craft work to enhance this garden space.

Home Economics group are being very practical with their Edible Garden raised beds. At the moment they have potatoes carrots, lettuce, strawberries, rhubarb, & a selection of herbs. They also have a compost bin and are in the process of installing two water butts as part of water conservation.

# This is our vegetable patch

Some of the herbs which you will find in our sensory.

garden

Rosemary