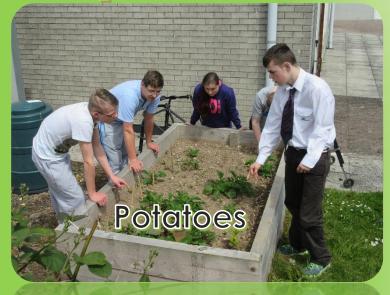

Senior.2 are working on a Mixed Garden space with lots of colour, students will also use their own art/craft work to enhance this garden space.

Home Economics group are being very practical with their Edible Garden raised beds. At the moment they have potatoes carrots, lettuce, strawberries, rhubarb, & a selection of herbs. They also have a compost bin and are in the process of installing two water butts as part of water conservation.