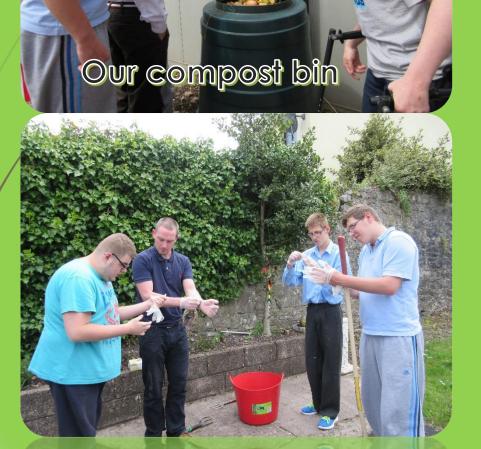

Senior.2 are working on a Mixed Garden space with lots of colour, students will also use their own art/craft work to enhance this garden space.

Home Economics group are being very practical with their Edible Garden raised beds. At the moment they have potatoes carrots, lettuce, strawberries, rhubarb, & a selection of herbs. They also have a compost bin and are in the process of installing two water butts as part of water conservation.