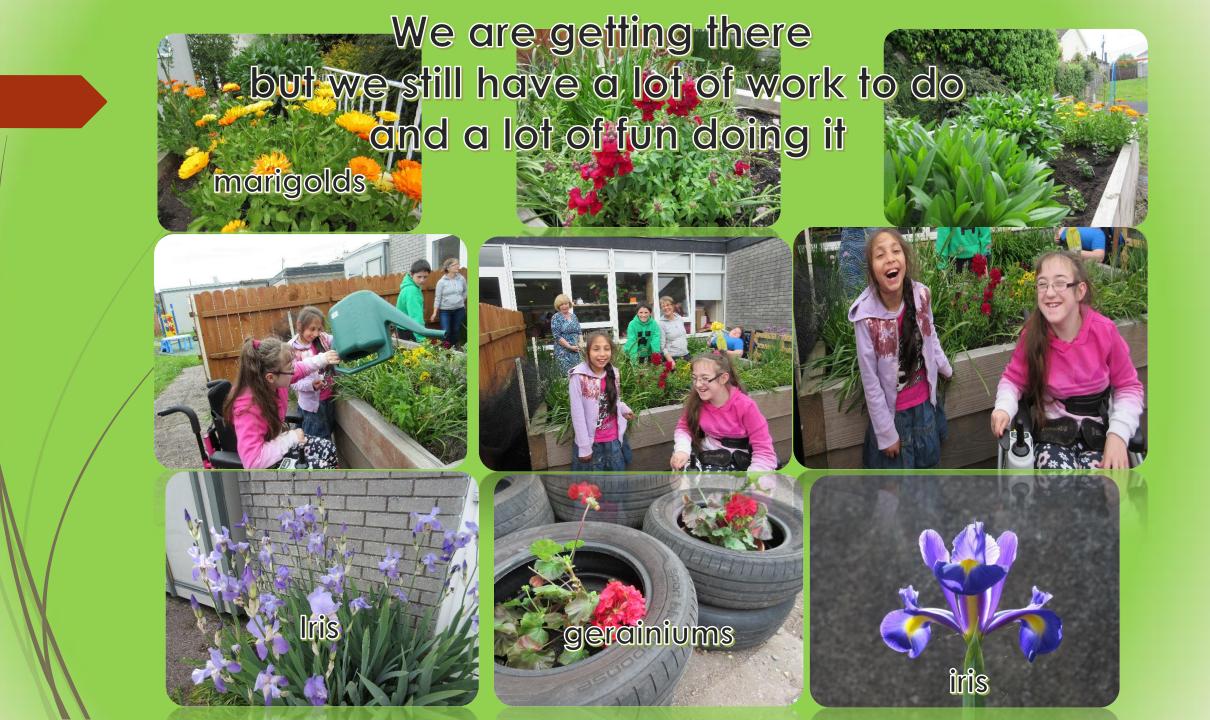

### Some of the flowers in our mixed garden

Some of the stonecraft and other pieces of art work which make our garden a fun place to